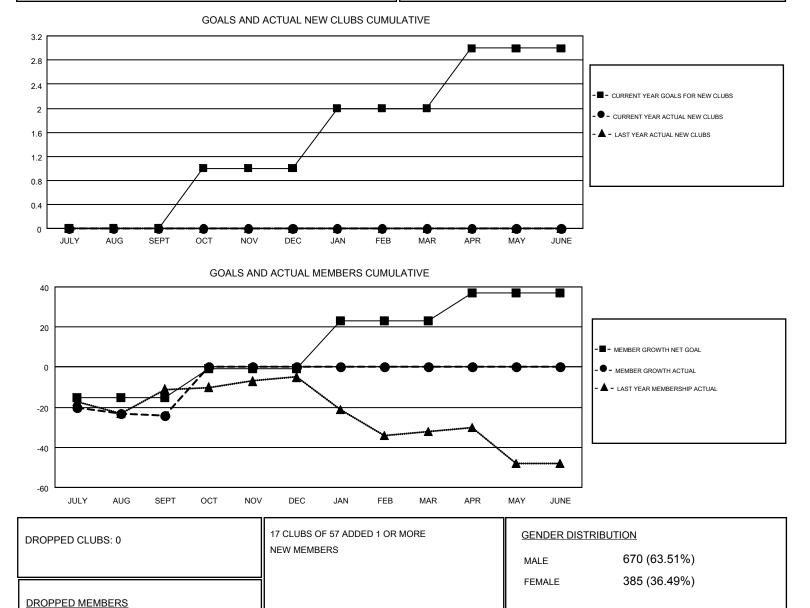

## GMT: WILLIAM PHILLIPI

| GMT | CA | 1 |
|-----|----|---|

Results as of: 9/30/2017

| Clubs                 |               |           |               | Members               |                           |                         |                                                    |
|-----------------------|---------------|-----------|---------------|-----------------------|---------------------------|-------------------------|----------------------------------------------------|
| RESULTS FOR 2017-2018 |               |           |               | RESULTS FOR 2017-2018 |                           |                         |                                                    |
| QUARTER               | NEW CLUB GOAL | NEW CLUBS | DROPPED CLUBS | QUARTER               | MEMBER GROWTH NET<br>GOAL | MEMBER GROWTH<br>ACTUAL | DROPPED<br>MEMBERS ACTUAL<br>(including transfers) |
| JULY/AUG/SEPT         | 0             | 0         | 0             | JULY/AUG/SEPT         | -15                       | 30                      | 54                                                 |
| OCT/NOV/DEC           | 1             | 0         | 0             | OCT/NOV/DEC           | 14                        | 0                       | 0                                                  |
| JAN/FEB/MAR           | 1             | 0         | 0             | JAN/FEB/MAR           | 24                        | 0                       | 0                                                  |
| APR/MAY/JUNE          | 1             | 0         | 0             | APR/MAY/JUNE          | 14                        | 0                       | 0                                                  |